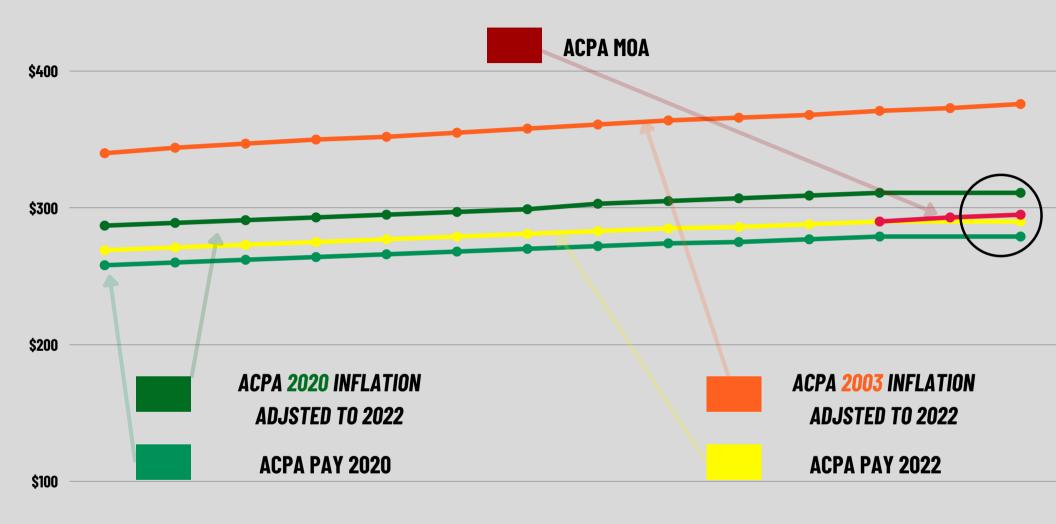

### HOURLY CAPTAIN PAY A320

FALLING FURTHER BEHIND INFLATION

400

ALL CURRENCY CDN

YEAR 1 YEAR 2 YEAR 3 YEAR 4 YEAR 5 YEAR 6 YEAR 7 YEAR 8 YEAR 9 **YEAR 10 YEAR 11 YEAR 12 YEAR 13 YEAR 14** SEPTEMBER 2022 SOURCE: ACPA CBA, BOC INFLATION CALCULATOR