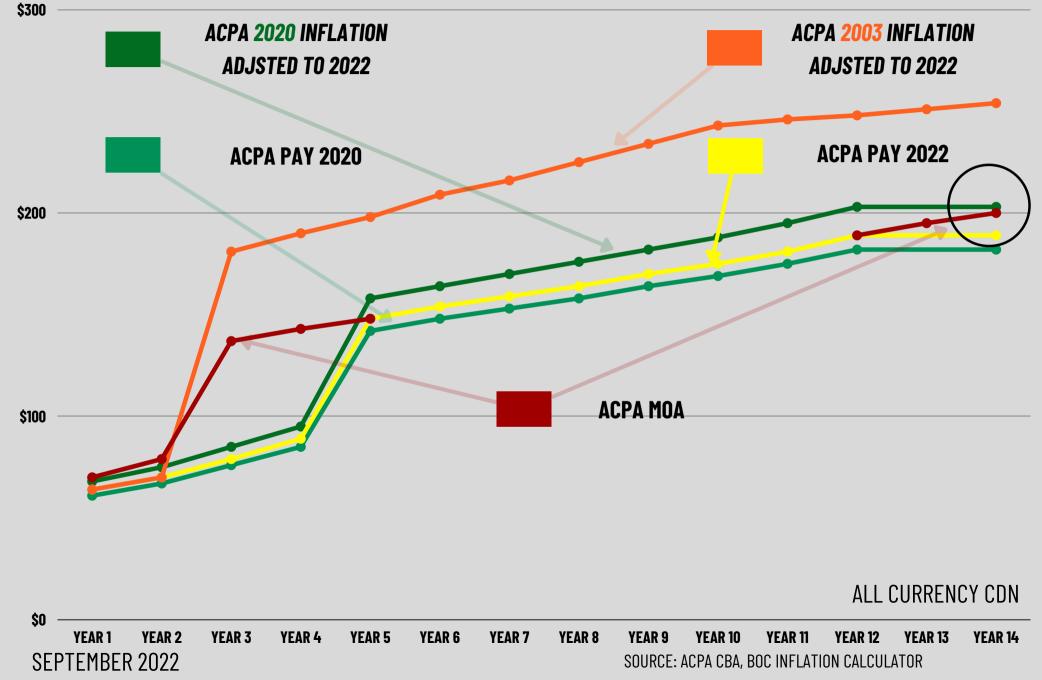

#### HOURLY CAPTAIN PAY B787 FALLING FURTHER BEHIND INFLATION





# HOURLY FIRST OFFICER PAY B787

FALLING FURTHER BEHIND INFLATION



## HOURLY RELIEF PILOT PAY B787

FALLING FURTHER BEHIND INFLATION



SOURCE: ACPA CBA, BOC INFLATION CALCULATOR

### HOURLY CAPTAIN PAY A320

FALLING FURTHER BEHIND INFLATION

400



ALL CURRENCY CDN

YEAR 1 YEAR 2 YEAR 3 YEAR 4 YEAR 5 YEAR 6 YEAR 7 YEAR 8 YEAR 9 **YEAR 10 YEAR 11 YEAR 12 YEAR 13 YEAR 14** SEPTEMBER 2022 SOURCE: ACPA CBA, BOC INFLATION CALCULATOR

## HOURLY FIRST OFFICER PAY A320

FALLING FURTHER BEHIND INFLATION



#### ALL CURRENCY CDN

YEAR 1 YEAR 2 YEAR 3 YEAR 4 YEAR 5 YEAR 6 YEAR 7 **YEAR 8** YEAR 9 **YEAR 10** YEAR 11 **YEAR 12 YEAR 13 YEAR 14** SEPTEMBER 2022 SOURCE: ACPA CBA, BOC INFLATION CALCULATOR

Λ