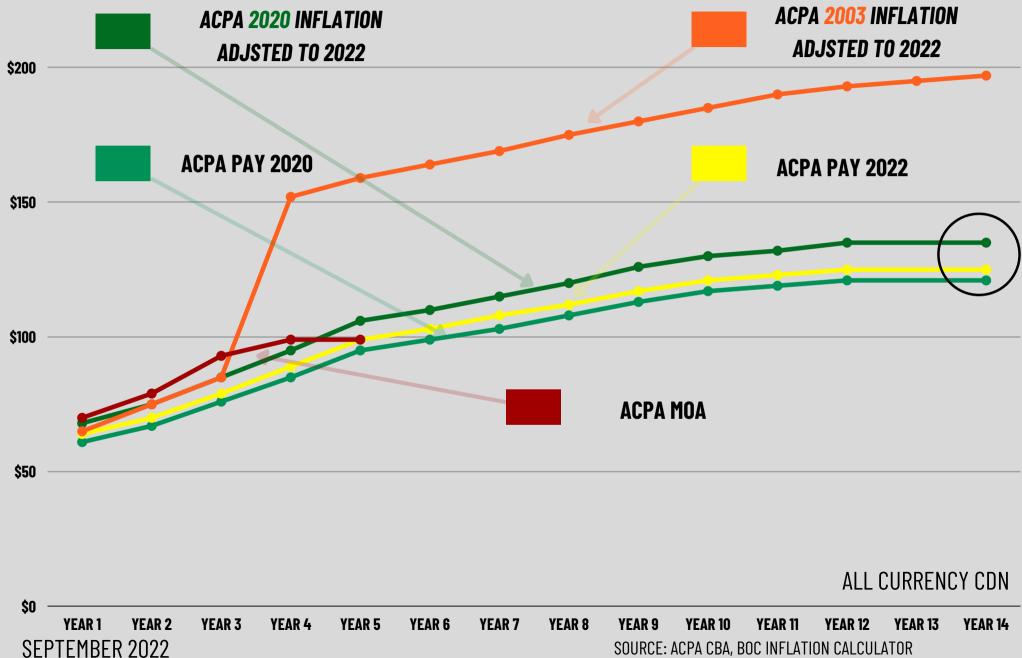

#### HOURLY CAPTAIN PAY B787 FALLING FURTHER BEHIND INFLATION





# HOURLY FIRST OFFICER PAY B787

FALLING FURTHER BEHIND INFLATION



## HOURLY RELIEF PILOT PAY B787

FALLING FURTHER BEHIND INFLATION



SOURCE: ACPA CBA, BOC INFLATION CALCULATOR

### HOURLY CAPTAIN PAY A320

FALLING FURTHER BEHIND INFLATION

400



ALL CURRENCY CDN

YEAR 1 YEAR 2 YEAR 3 YEAR 4 YEAR 5 YEAR 6 YEAR 7 YEAR 8 YEAR 9 **YEAR 10 YEAR 11 YEAR 12 YEAR 13 YEAR 14** SEPTEMBER 2022 SOURCE: ACPA CBA, BOC INFLATION CALCULATOR

## HOURLY FIRST OFFICER PAY A320

FALLING FURTHER BEHIND INFLATION



#### ALL CURRENCY CDN

YEAR 1 YEAR 2 YEAR 3 YEAR 4 YEAR 5 YEAR 6 YEAR 7 **YEAR 8** YEAR 9 **YEAR 10** YEAR 11 **YEAR 12 YEAR 13 YEAR 14** SEPTEMBER 2022 SOURCE: ACPA CBA, BOC INFLATION CALCULATOR

Λ