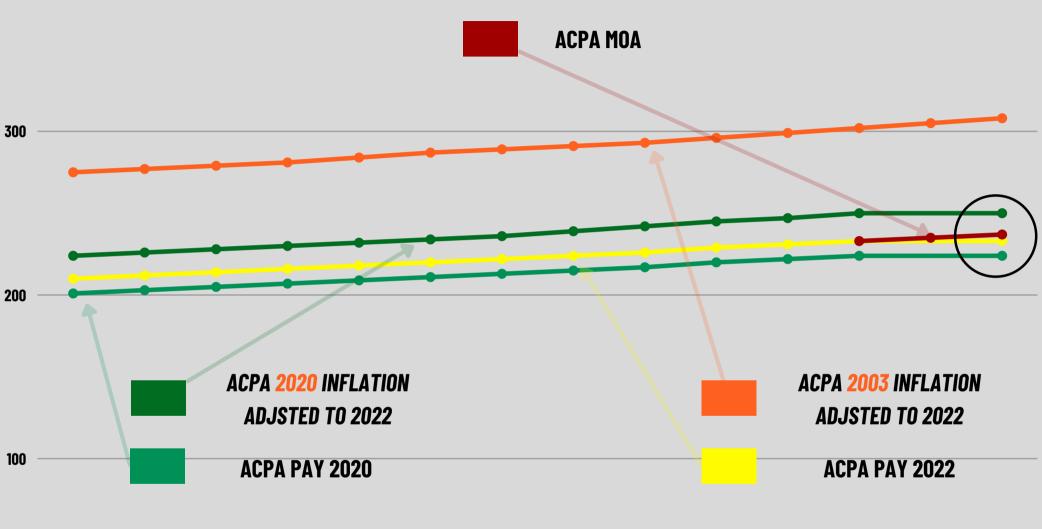

### HOURLY CAPTAIN PAY A320

FALLING FURTHER BEHIND INFLATION

400

ALL CURRENCY CDN

YEAR 1 YEAR 2 YEAR 3 YEAR 4 YEAR 5 YEAR 6 YEAR 7 YEAR 8 YEAR 9 **YEAR 10 YEAR 11 YEAR 12 YEAR 13 YEAR 14** SEPTEMBER 2022 SOURCE: ACPA CBA, BOC INFLATION CALCULATOR

#### ALL CURRENCY CDN

YEAR 1 YEAR 2 YEAR 3 YEAR 4 YEAR 5 YEAR 6 YEAR 7 **YEAR 8** YEAR 9 **YEAR 10** YEAR 11 **YEAR 12 YEAR 13 YEAR 14** SEPTEMBER 2022 SOURCE: ACPA CBA, BOC INFLATION CALCULATOR

Λ