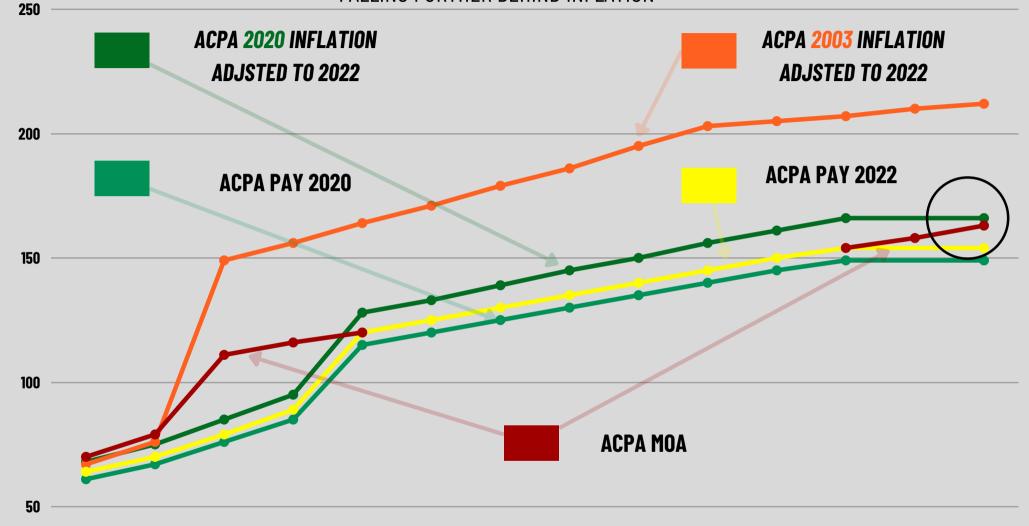

#### HOURLY CAPTAIN PAY B787 FALLING FURTHER BEHIND INFLATION

# HOURLY FIRST OFFICER PAY B787

FALLING FURTHER BEHIND INFLATION

## HOURLY RELIEF PILOT PAY B787

FALLING FURTHER BEHIND INFLATION

SOURCE: ACPA CBA, BOC INFLATION CALCULATOR

## HOURLY FIRST OFFICER PAY A320

FALLING FURTHER BEHIND INFLATION